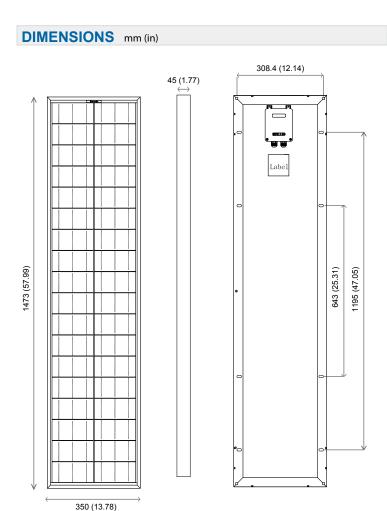

#### MECHANICAL CHARACTERISTICS

 Length: inches (mm)
 57.99 (1473)

 Width: inches (mm)
 13.78 (350)

 Thickness: inches (mm)
 1.77 (45)

 Weight: lbs (kg)
 15.43 (7)