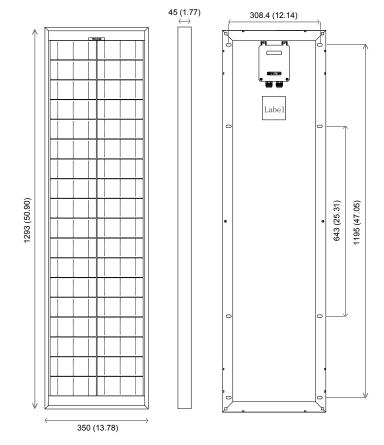

## **DIMENSIONS** mm (in)

### MECHANICAL CHARACTERISTICS

 Length: inches (mm)
 50.90 (1293)

 Width: inches (mm)
 13.78 (350)

 Thickness: inches (mm)
 1.77 (45)

 Weight: lbs (kg)
 14.33 (6.5)